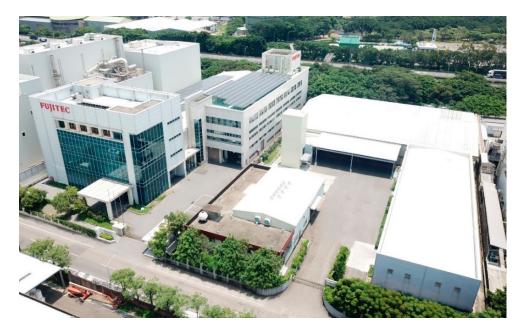

Exterior view of the Hsinchu Plant

#### Overview of the Hsinchu Plant

| 0 / 01 / 10 / / 01 thro 110mm 1 mm |                                                       |
|------------------------------------|-------------------------------------------------------|
| Location                           | No.12, Wen Hua Road, Hu-Kou Shiang, Hsin-Chu Hsien,   |
|                                    | Postcode: 303 Taiwan R.O.C. (Hsinchu Industrial Park) |
| Manufacturing                      | Elevator and modernization equipment                  |
| Equipment                          | (For Taiwan and global markets)                       |
| Year of Factory Startup            | 1981                                                  |
| Site Area                          | 12,000 m <sup>2</sup>                                 |